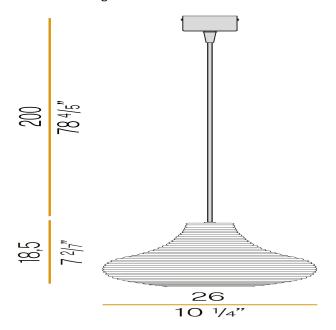

|
| PACKING DIMENSIONS (CM)  | 0,0 × 0,0 × 0,0                                                           |
|                          |                                                                           |











Suspension lighting fixture for interiors, with direct and indirect light emission. Rough aluminium structure.

 $\hbox{Diffuser in blown glass with white, crystal, steel, amber, bronze, to bacco or green } \\$ ribbing finish.

Turned pickled sheet metal closing disk in black or mat brass polyacrylic paint.  $2,\!2m$  (86,6") long suspension and power cable in PVC with black fabric covering. Power canopy with galvanized sheet metal ceiling bracket and pickled sheet metal  $\,$ covering in black or mat brass polyacrylic paint.

## Technical drawing