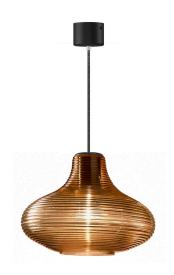

Suspension lighting fixture for interiors, with direct and indirect light emission. Rough aluminium structure.

 $\hbox{Diffuser in blown glass with white, crystal, steel, amber, bronze, to bacco or green } \\$ ribbing finish.

Turned pickled sheet metal closing disk in black or mat brass polyacrylic paint.  $2,\!2m$  (86,6") long suspension and power cable in PVC with black fabric covering. Power canopy with galvanized sheet metal ceiling bracket and pickled sheet metal  $\,$ covering in black or mat brass polyacrylic paint.